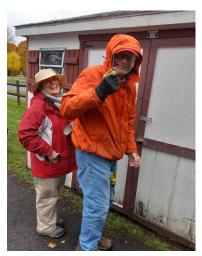

#### EVEN IN THE RAIN WE FILLED THE TRUCK!

A big thank you to everyone who helped with Blue Jean Sunday. Thank you to Dottie Slocum & Joyce Day for providing the lunch. Raking, window washing, cleaning, trimming, lock replacement, storm windows put on & fixing doors all got done. It's amazing what can be done when we work together.