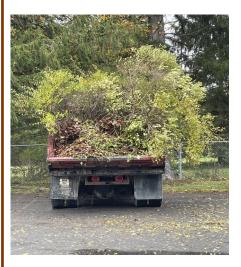

#### EVEN IN THE RAIN WE FILLED THE TRUCK!

A big thank you to everyone who helped with Blue Jean Sunday. Thank you to Dottie Slocum & Joyce Day for providing the lunch. Raking, window washing, cleaning, trimming, lock replacement, storm windows put on & fixing doors all got done. It's amazing what can be done when we work together.