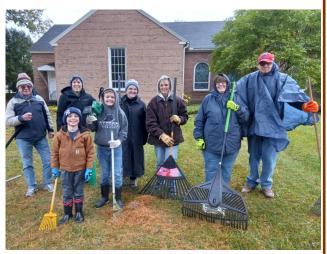

#### EVEN IN THE RAIN WE FILLED THE TRUCK!

A big thank you to everyone who helped with Blue Jean Sunday. Thank you to Dottie Slocum & Joyce Day for providing the lunch. Raking, window washing, cleaning, trimming, lock replacement, storm windows put on & fixing doors all got done. It's amazing what can be done when we work together.