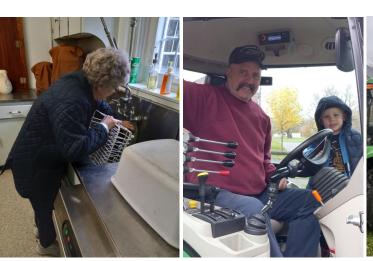

#### EVEN IN THE RAIN WE FILLED THE TRUCK!

A big thank you to everyone who helped with Blue Jean Sunday. Thank you to Dottie Slocum & Joyce Day for providing the lunch. Raking, window washing, cleaning, trimming, lock replacement, storm windows put on & fixing doors all got done. It's amazing what can be done when we work together.